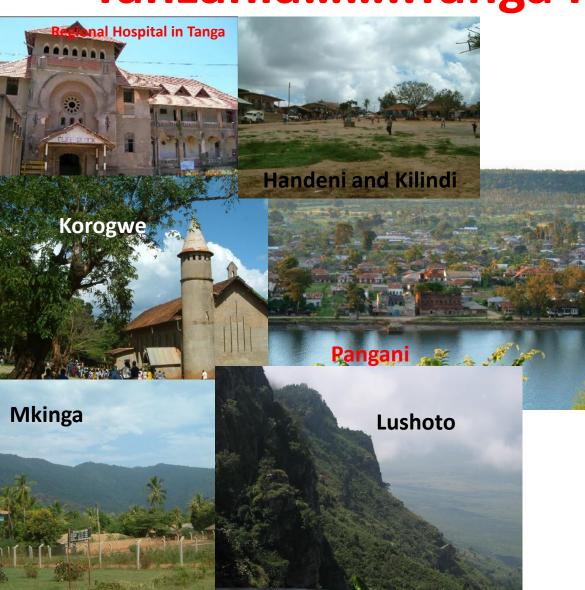

## Tanzania......Tanga Region

Palliative care team in every hospital with access tomorphine

- Toolkit in over ¾ villages in Region.
- Finances for home visiting?